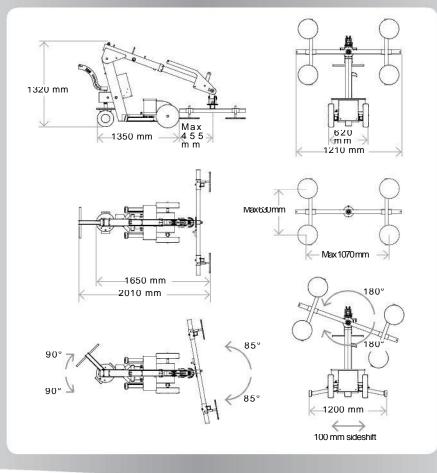

## I echnical data

| Description               | Value                 |
|---------------------------|-----------------------|
| Weight                    | 470 kg                |
| Height                    | 1320 mm               |
| Width (min)               | 620 mm                |
| Length(min)               | 1400 mm               |
| Extension of arm          | 500 mm                |
| Tip from horizontal       | 50° back /50° forward |
| Sideshift                 | 100 mm                |
| Vacuum system             | 2-circuit             |
| Chargingvoltage           | 230 volt              |
| Integrated charger        | Cetek XT 14000        |
| Chargingtime              | Approx 8 timer        |
| Battery (2 x 12v) 24 volt | 2 x 60 A              |
| Runningperiod             | Approx 30 timer       |
| Front-wheel drive         | 700 Watt              |
| Suction pads              | 4 unit Ø 300 mm       |
|                           |                       |