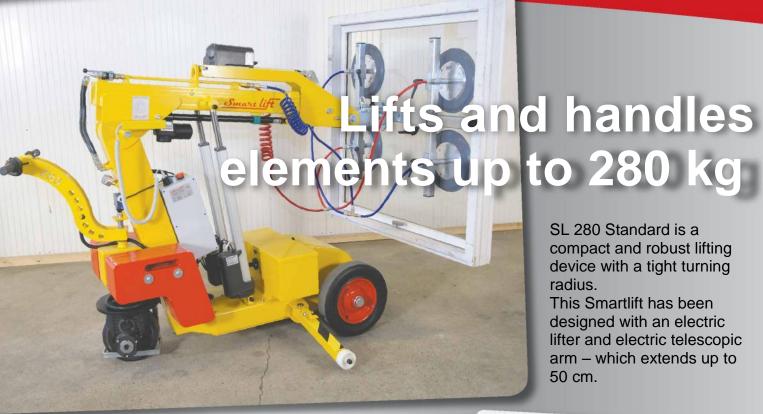

## **SL 280 Standard**

for indoor use

SL 280 Standard is a compact and robust lifting device with a tight turning radius.

This Smartlift has been designed with an electric lifter and electric telescopic arm - which extends up to 50 cm.