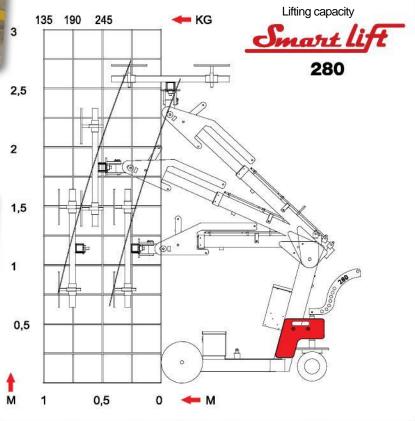

## I echnical data

| Description               | Value                 |
|---------------------------|-----------------------|
| Weight                    | 470 kg                |
| Height                    | 1320 mm               |
| Width (min)               | 620 mm                |
| Length(min)               | 1400 mm               |
| Extension of arm          | 500 mm                |
| Tip from horizontal       | 50° back /50° forward |
| Sideshift                 | 100 mm                |
| Vacuum system             | 2-circuit             |
| Chargingvoltage           | 230 volt              |
| Integrated charger        | Cetek XT 14000        |
| Chargingtime              | Approx 8 timer        |
| Battery (2 x 12v) 24 volt | 2 x 60 A              |
| Runningperiod             | Approx 30 timer       |
| Front-wheel drive         | 700 Watt              |
| Suction pads              | 4 unit Ø 300 mm       |
|                           |                       |