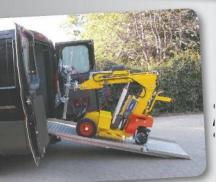

## **SL 280 Standard**

for indoor use





SL 280 Standard is a compact and robust lifting device with a tight turning radius.

This Smartlift has been designed with an electric lifter and electric telescopic arm - which extends up to 50 cm.

- Two vacuum circuits with two pumps
- Accurate to the millimeter
- Handy and compact
- Multifunctional
- Self-propelled
- Tried-and-tested Danish quality













## SL 280 Standard









The Smartlift is asy to trans-ort in a van or n a trailer.

## I echnical data

| Description               | Value                 |
|---------------------------|-----------------------|
| Weight                    | 470 kg                |
| Height                    | 1320 mm               |
| Width (min)               | 620 mm                |
| Length(min)               | 1400 mm               |
| Extension of arm          | 500 mm                |
| Tip from horizontal       | 50° back /50° forward |
| Sideshift                 | 100 mm                |
| Vacuum system             | 2-circuit             |
| Chargingvoltage           | 230 volt              |
| Integrated charger        | Cetek XT 14000        |
| Chargingtime              | Approx 8 timer        |
| Battery (2 x 1