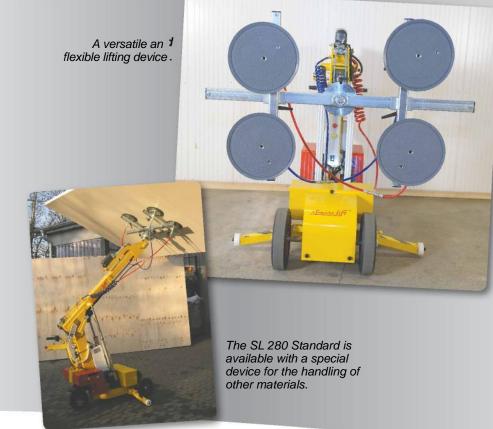

- Two vacuum circuits with two pumps
- Accurate to the millimeter
- Handy and compact
- Multifunctional
- Self-propelled
- Tried-and-tested Danish quality